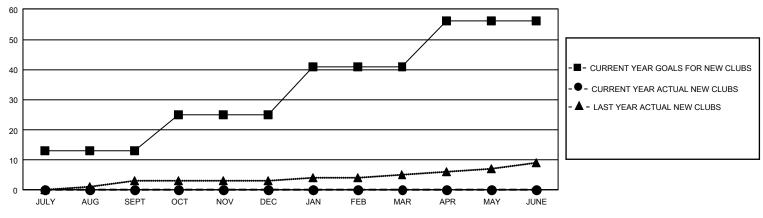

## GAT MONTHLY MEMBERSHIP PROGRESS REPORT

GMT Constitutional Area 1, Group B

REPORT DOES NOT INCLUDE CLUBS IN UNDISTRICTED AREAS.

| Clubs                 |               |           |               | Members               |                          |                         |                                                    |
|-----------------------|---------------|-----------|---------------|-----------------------|--------------------------|-------------------------|----------------------------------------------------|
| RESULTS FOR 2023-2024 |               |           |               | RESULTS FOR 2023-2024 |                          |                         |                                                    |
| QUARTER               | NEW CLUB GOAL | NEW CLUBS | DROPPED CLUBS | QUARTER               | EMBER GROWTH NET<br>GOAL | MEMBER GROWTH<br>ACTUAL | DROPPED MEMBERS<br>ACTUAL (including<br>transfers) |
| JULY/AUG/SEPT         | 39            | 0         | 4             | JULY/AUG/SEP1         | т 345                    | 489                     | 498                                                |
| OCT/NOV/DEC           | 36            | 0         | 0             | OCT/NOV/DEC           | 482                      | 0                       | 0                                                  |
| JAN/FEB/MAR           | 48            | 0         | 0             | JAN/FEB/MAR           | 460                      | 0                       | 0                                                  |
| APR/MAY/JUNE          | 45            | 0         | 0             | APR/MAY/JUNE          | 452                      | 0                       | 0                                                  |