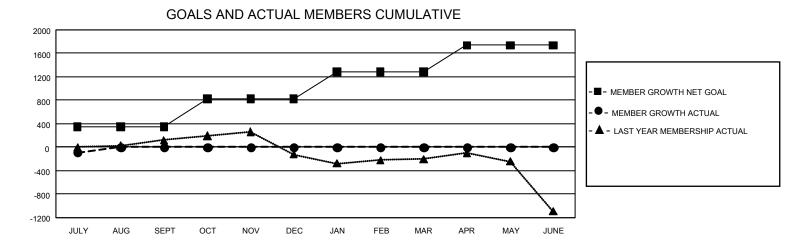

## GAT MONTHLY MEMBERSHIP PROGRESS REPORT

GMT Constitutional Area 1, Group B

REPORT DOES NOT INCLUDE CLUBS IN UNDISTRICTED AREAS.

| Clubs                 |               |           |               | Members               |                          |                         |                                                    |
|-----------------------|---------------|-----------|---------------|-----------------------|--------------------------|-------------------------|----------------------------------------------------|
| RESULTS FOR 2023-2024 |               |           |               | RESULTS FOR 2023-2024 |                          |                         |                                                    |
| QUARTER               | NEW CLUB GOAL | NEW CLUBS | DROPPED CLUBS | QUARTER               | EMBER GROWTH NET<br>GOAL | MEMBER GROWTH<br>ACTUAL | DROPPED MEMBERS<br>ACTUAL (including<br>transfers) |
| JULY/AUG/SEPT         | 39            | 0         | 4             | JULY/AUG/SEP1         | т 345                    | 489                     | 498                                                |
| OCT/NOV/DEC           | 36            | 0         | 0             | OCT/NOV/DEC           | 482                      | 0                       | 0                                                  |
| JAN/FEB/MAR           | 48            | 0         | 0             | JAN/FEB/MAR           | 460                      | 0                       | 0                                                  |
| APR/MAY/JUNE          | 45            | 0         | 0             | APR/MAY/JUNE          | 452                      | 0                       | 0                                                  |